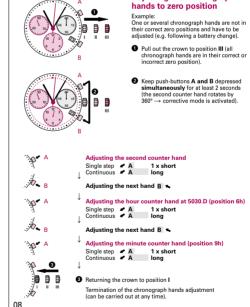

bled by a watchmaker using a Ronda movement. Please note that no watches are produced or distributed under the Ronda brand.

In case of repairs, guarantee claims and questions concerning the functioning of a watch, purchasers and consumers should contact their retailer or the watch manufacturer, for which the relevant information can be found in the sales or guarantee documentation provided with the watch.



## **Chronograph: Basic function**

Example:

- Start: Press push-button A.
- Stop: to stop the timing, press push-button A once more and read the chronograph hands: 1h/20min/38 sec.
- 3 Zero positioning: ...\*
  Press push-button B.
  (The chronograph hands will be reset to their zero positions.)









Adjusting the chronograph



Setting the date/time following a battery change