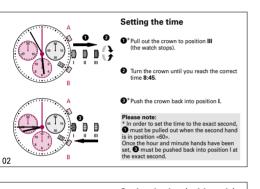

5021.D

## User's Manual English

You have decided to buy a watch, which was assembled by a watchmaker using a Ronda movement. Please note that no watches are produced or distributed under the Ronda brand.

In case of repairs, guarantee claims and questions concerning the functioning of a watch, purchasers and consumers should contact their retailer or the watch manufacturer, for which the relevant information can be found in the sales or guarantee documentation provided with the watch.



## **Chronograph: Basic function**

Example:

- Start: Press push-button A.
- Stop: to stop the timing, press push-button A once more and read the chronograph hands: 1h/20min/38 sec.
- 3 Zero positioning: ...\*
  Press push-button B.
  (The chronograph hands will be reset to their zero positions.)









Adjusting the chronograph



Setting the date/time following a battery change