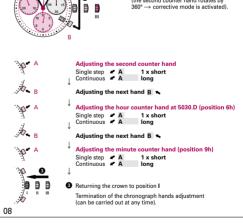

by a watchmaker using a Ronda movement. Please note that no watches are produced or distributed under the Ronda brand.

In case of repairs, guarantee claims and questions concerning the functioning of a watch, purchasers and consumers should contact their retailer or the watch manufacturer, for which the relevant information can be found in the sales or guarantee documentation provided with the watch.



## **Chronograph: Basic function**

Example:

- Start: Press push-button A.
- Stop: to stop the timing, press push-button A once more and read the chronograph hands: 1h/20min/38 sec.
- 3 Zero positioning: ...\*
  Press push-button B.
  (The chronograph hands will be reset to their zero positions.)









Adjusting the chronograph



Setting the date/time following a battery change