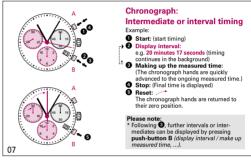

## **Chronograph: Basic function**

Example:

- Start: Press push-button A.
- Stop: to stop the timing, press push-button A once more and read the chronograph hands: 1h/20min/38 sec.
- 3 Zero positioning: ...\*
  Press push-button B.
  (The chronograph hands will be reset to their zero positions.)