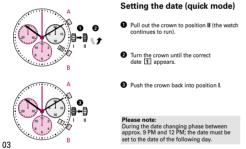

sh

You have decided to buy a watch, which was assembled by a watchmaker using a Ronda movement. Please note that no watches are produced or distributed under the Ronda brand.

In case of repairs, guarantee claims and questions concerning the functioning of a watch, purchasers and consumers should contact their retailer or the watch manufacturer, for which the relevant information can be found in the sales or guarantee documentation provided with the watch.



## **Chronograph: Basic function**

Example:

- Start: Press push-button A.
- Stop: to stop the timing, press push-button A once more and read the chronograph hands: 1h/20min/38 sec.
- 3 Zero positioning: ...\*
  Press push-button B.
  (The chronograph hands will be reset to their zero positions.)









Adjusting the chronograph



Setting the date/time following a battery change