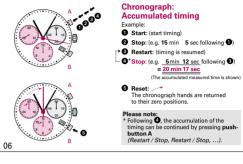

## **Chronograph: Basic function**

Example:

- Start: Press push-button A.
- Stop: to stop the timing, press push-button A once more and read the chronograph hands: 1h/20min/38 sec.
- 3 Zero positioning: ...\*
  Press push-button B.
  (The chronograph hands will be reset to their zero positions.)