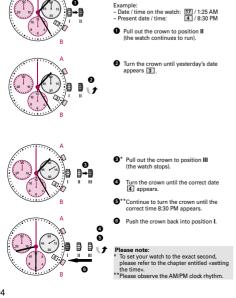

ed by a watchmaker using a Ronda movement. Please note that no watches are produced or distributed under the Ronda brand.

In case of repairs, guarantee claims and questions concerning the functioning of a watch, purchasers and consumers should contact their retailer or the watch manufacturer, for which the relevant information can be found in the sales or guarantee documentation provided with the watch.



## **Chronograph: Basic function**

Example:

- Start: Press push-button A.
- Stop: to stop the timing, press push-button A once more and read the chronograph hands: 1h/20min/38 sec.
- 3 Zero positioning: ...\*
  Press push-button B.
  (The chronograph hands will be reset to their zero positions.)









Adjusting the chronograph



Setting the date/time following a battery change