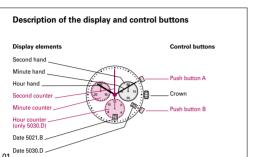

## RONDA startech - Movement Cal. 5030.D & 5021.D

## User's Manual English

You have decided to buy a watch, which was assembled by a watchmaker using a Ronda movement. Please note that no watches are produced or distributed under the Ronda brand.

In case of repairs, guarantee claims and questions concerning the functioning of a watch, purchasers and consumers should contact their retailer or the watch manufacturer, for which the relevant information can be found in the sales or guarantee documentation provided with the watch.